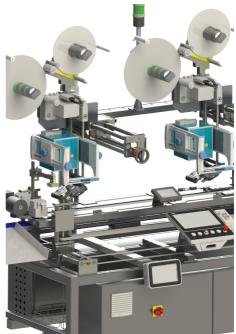

## **Our labelling solutions**

Langguth labelling machines are uniquely capable of fulfilling and exceeding the industry specific requirement for the pharmaceutical and personal care products.

In particular our machine solutions are built with materials that meet the industries demands including Clean-Design requirements.

Langguth's wide range of additional equipment, including continuous run, automatic adjustments, track & trace, label control, print or print & apply systems, as well as line integration complete this range of offers for the industry.