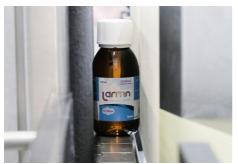

## **Our labelling solutions**

Langguth labelling machines are uniquely capable of fulfilling and exceeding the industry specific requirement for the pharmaceutical and personal care products.

In particular our machine solutions are built with materials that meet the industries demands including Clean-Design requirements.

Langguth's wide range of additional equipment, including continuous run, automatic adjustments, track & trace, label control, print or print & apply systems, as well as line integration complete this range of offers for the industry.