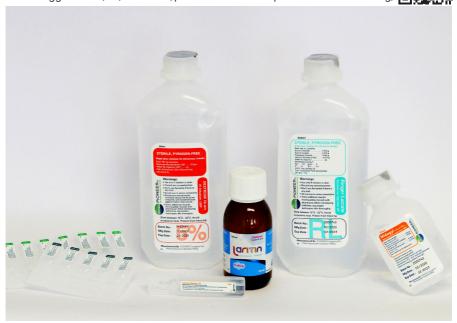

## **Our labelling solutions**

Langguth labelling machines are uniquely capable of fulfilling and exceeding the industry specific requirement for the pharmaceutical and personal care products.

In particular our machine solutions are built with materials that meet the industries demands including Clean-Design requirements.

Langguth's wide range of additional equipment, including continuous run, automatic adjustments, track & trace, label control, print or print & apply systems, as well as line integration complete this range of offers for the industry.